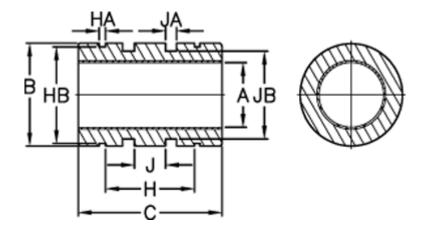

## **Measures**

| A max                  | = 25.12900000000001  |  |
|------------------------|----------------------|--|
| A min                  | = 25.096             |  |
| B max                  | = 40                 |  |
| B min                  | = 39.975000000000001 |  |
| Bush weight kg = 0.109 |                      |  |
| C max                  | = 58                 |  |
| C min                  | = 57.746000000000002 |  |
| Concentric mm = 0.0254 |                      |  |
|                        |                      |  |

| For o-ring                      | = 35,5 x 2,5 |  |
|---------------------------------|--------------|--|
| Н                               | = 40         |  |
| HA                              | = 1.9        |  |
| НВ                              | = 37.5       |  |
| J                               | = 12.5       |  |
| JA                              | = 3.17       |  |
| JB                              | = 35.9       |  |
| Ret ring part no (DIN 471) = 40 |              |  |
|                                 |              |  |